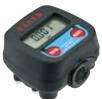

200

± 0,5%

Digital meters for oil and similar products max flow rate 35 l/min, equipped with: ► connection F 1/2" G ► Meter uses standard "off the shelf" two 1.5 v AAA batteries

Digital meters for oil and similar products max flow rate 70 l/min, equipped with: ► connection F 3/4" G ► Meter uses standard "off the shelf" two 1.5 v AAA batteries

\* Not type-approved for public use

70

200

± 0,3%

70

200

± 0,3%