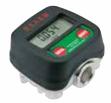

## **OIL PUMPS AND ACCESSORIES**

**DIGITAL METER** 

OVERALL PH P:94 H:55 L:90 mm

DIMENSIONS H P:94 H:77 L:92 mm

70

200

± 0,3%

70

200

± 0,5%

Digital meters for oil and similar products max flow rate 35 l/min, equipped with: ► connection F 1/2" G ► Meter uses standard "off the shelf" two 1.5 v AAA batteries

Digital meters for oil and similar products max flow rate 70 l/min, equipped with: ► connection F 3/4" G ► Meter uses standard "off the shelf" two 1.5 v AAA batteries

P/N 0E37780 \*

P/N 0E37781 \*

🏹 No.1 packing m³ 0,0015 🛱 kg 0,85 👘

♥ No.1 packing m<sup>3</sup> 0,0018 <sup>●</sup> kg 1

Max working pressure bar

bar

Burst pressure

Accuracy