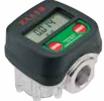

## **OIL PUMPS AND ACCESSORIES**

**DIGITAL METER** 

OVERALL PH P:94 H:55 L:90 mm

DIMENSIONS H P:94 H:77 L:92 mm

70

200

± 0,3%

70

200

± 0,5%

Digital meters for oil and similar products max flow rate 35 l/min, equipped with: ► connection F 1/2" G ► Meter uses standard "off the shelf" two 1.5 v AAA batteries

Digital meters for oil and similar products max flow rate 70 l/min, equipped with: ► connection F 3/4" G ► Meter uses standard "off the shelf" two 1.5 v AAA batteries

P/N 0E37780 \*

P/N 0E37781 \*

🏹 No.1 packing m³ 0,0015 🛱 kg 0,85 👘

♥ No.1 packing m<sup>3</sup> 0,0018 <sup>●</sup> kg 1

Max working pressure bar

bar

Burst pressure

Accuracy