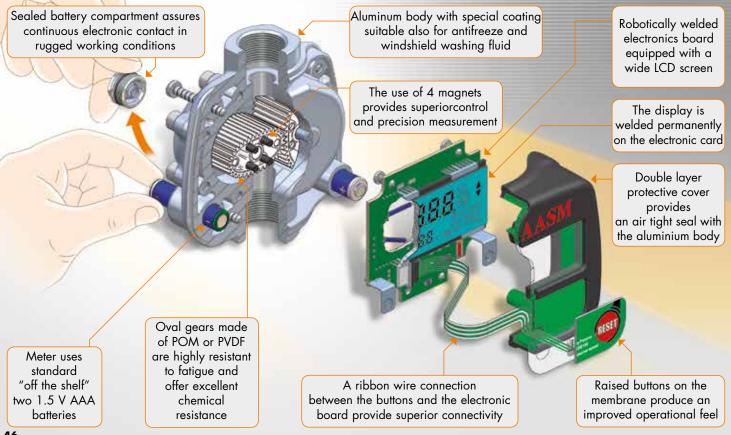

## **OIL PUMPS AND ACCESSORIES**

**DIGITAL METER** 

OVERALL PH P:94 H:55 L:90 mm

DIMENSIONS H P:94 H:77 L:92 mm

70

200

± 0,3%

70