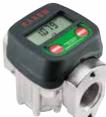

200

± 0,5%

Digital meters for oil and similar products max flow rate 35 l/min, equipped with: ► connection F 1/2" G ► Meter uses standard "off the shelf" two 1.5 v AAA batteries

Digital meters for oil and similar products max flow rate 70 l/min, equipped with: ► connection F 3/4" G ► Meter uses standard "off the shelf" two 1.5 v AAA batteries

\* Not type-approved for public use

70

200

± 0,3%

70

200

± 0,3%